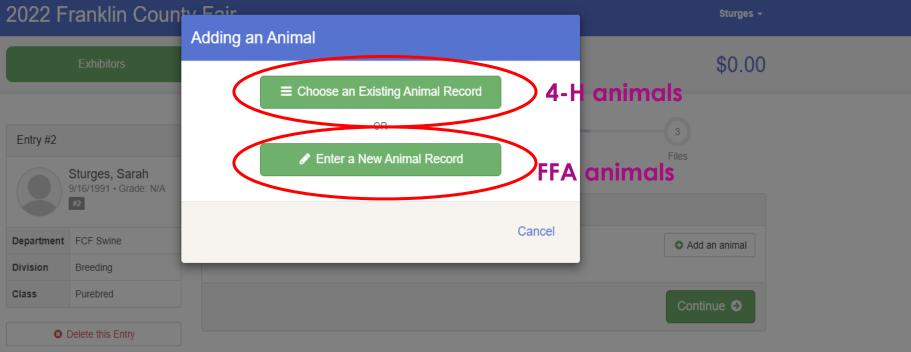

Name** 

Format: ###-### or #########

Password

- · 8 characters minimum
- at least 1 digit
- at least 1 capital letter or symbol

Confirm Password

**Create Account** 





© 2022 RegistrationMax LLC

Registration is currently Open

5/9/2022 - 6/18/2022 details

Your Current Invoice

You do not have a current invoice.

Your Completed Invoices

These invoices are no longer editable by you.

Your Approved Records

These are all the records that have been approved by fair management (across all your invoices):

Sturges •

**Exhibitors** 

**Entries** 

• Fair Entry



## Welcome!

We noticed you haven't yet registered for the fair.

Go To Dashboard

Begin Registration •



© 2022 RegistrationMax LLC









• Fair<u>Entry</u>















• Fair<u>Entr</u>y





· Fair<u>Entry</u>







• Fair Entry









• Fair<u>Entry</u>

© 2022 RegistrationMax LLC

Continue •

• Fair Entry









• Fair Entry



Sturges 🕶

Exhibitors Payment \$5.00













#### O- |





### 2022 Franklin County Fair

xhibitors **)** Entries

Payment

\$5.00









· Fair<u>Entry</u>



Continue •



Sturges -



2022 Franklin County Fair

## Thanks!

Thank you for participating in 2022 Franklin County Fair.

An email confirmation of your submission has been sent.

If the fair management finds any issues with your registration, you will receive another email.

Visit Dashboard

Sign out



© 2022 RegistrationMax LLC

Once you submit entries, they will not be processed until we receive a check from you. All entries become void on July 1st if we do not have payment for entries.