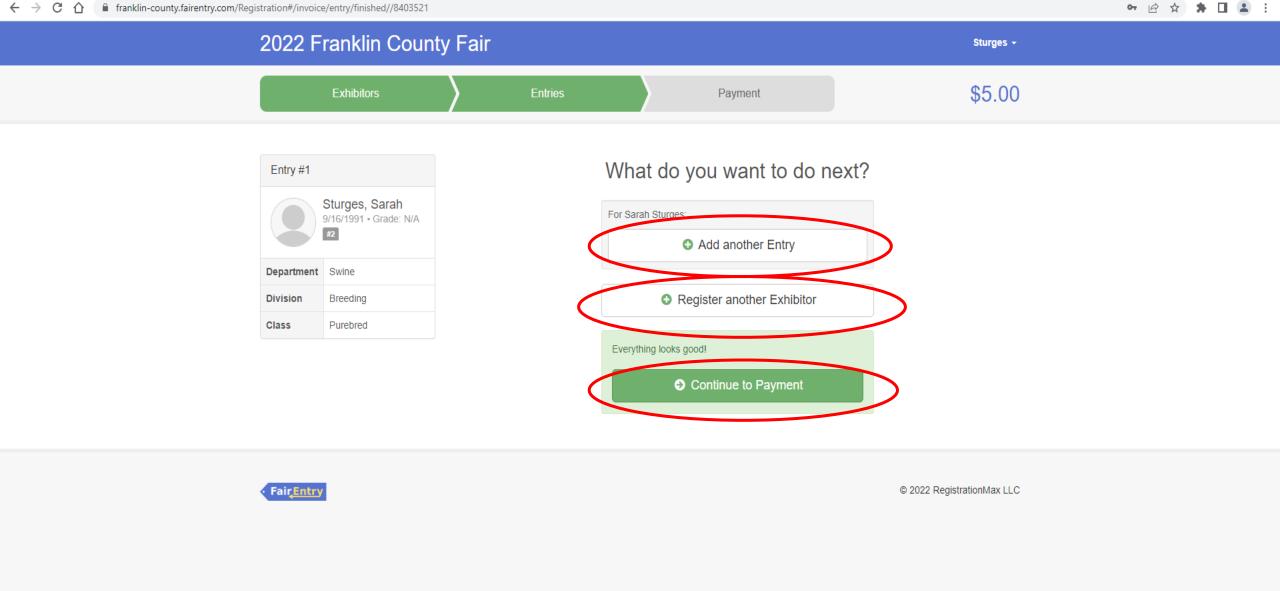

Visit Dashboard

Sign out

© 2022 RegistrationMax LLC

Once you submit entries, they will not be processed until we receive a check from you. All entries become void on July 1st if we do not have payment for entries.