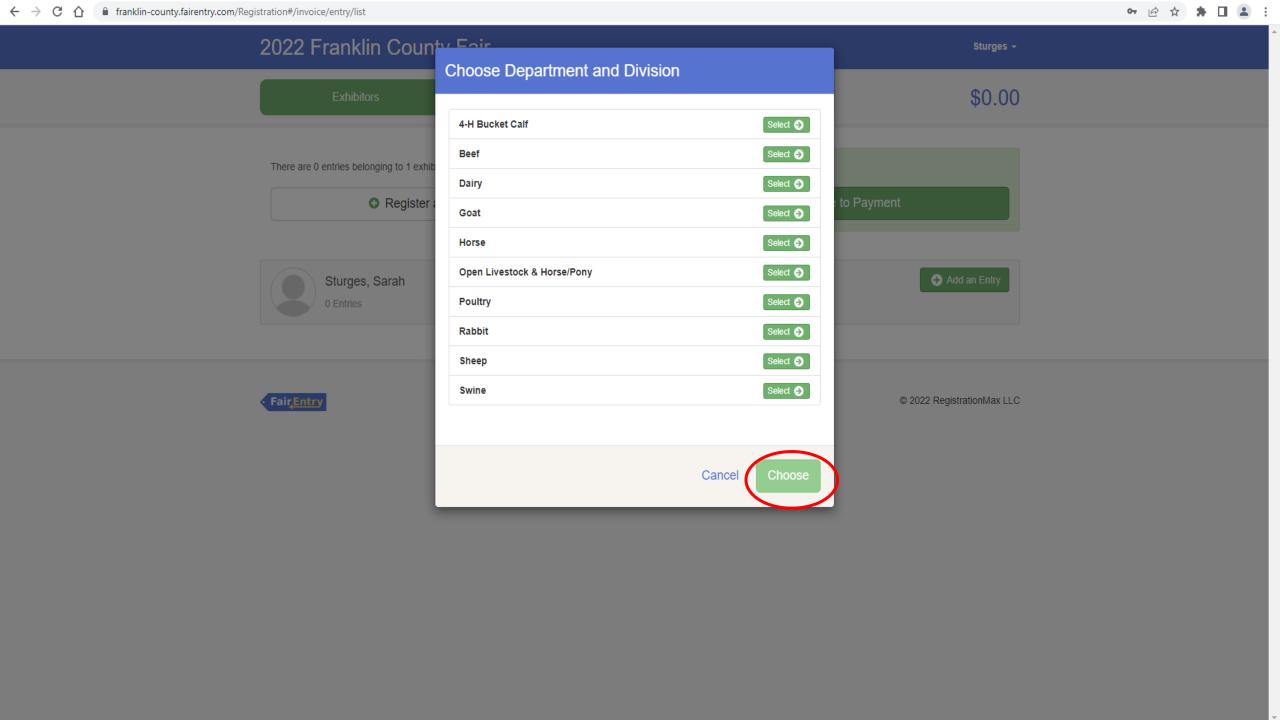

e Number** 

browson@netins.net **Email** change **Account Name** 

Format: ###-### or #########

Password

- · 8 characters minimum
- at least 1 digit
- at least 1 capital letter or symbol

Confirm Password

**Create Account** 





© 2022 RegistrationMax LLC

Registration is currently Open

5/9/2022 - 6/18/2022 details

Your Current Invoice

You do not have a current invoice.

Your Completed Invoices

These invoices are no longer editable by you.

Your Approved Records

These are all the records that have been approved by fair management (across all your invoices):

Sturges •

**Exhibitors** 

**Entries** 

• Fair Entry



## Welcome!

We noticed you haven't yet registered for the fair.

Go To Dashboard

Begin Registration •



© 2022 RegistrationMax LLC









• Fair<u>Entry</u>















• Fair<u>Entr</u>y





· Fair<u>Entry</u>







• Fair Entry









• Fair<u>Entry</u>

© 2022 RegistrationMax LLC

Continue •

• Fair Entry









• Fair Entry



Sturges 🕶

Exhibitors Payment \$5.00













#### O- |





### 2022 Franklin County Fair

xhibitors **)** Entries

Payment

\$5.00









· Fair<u>Entry</u>



Continue •



Sturges -



2022 Franklin County Fair

## Thanks!

Thank you for participating in 2022 Franklin County Fair.

An email confirmation of your submission has been sent.

If the fair management finds any issues with your registration, you will receive another email.

Visit Dashboard

Sign out



© 2022 RegistrationMax LLC

Once you submit entries, they will not be processed until we receive a check from you. All entries become void on Ju