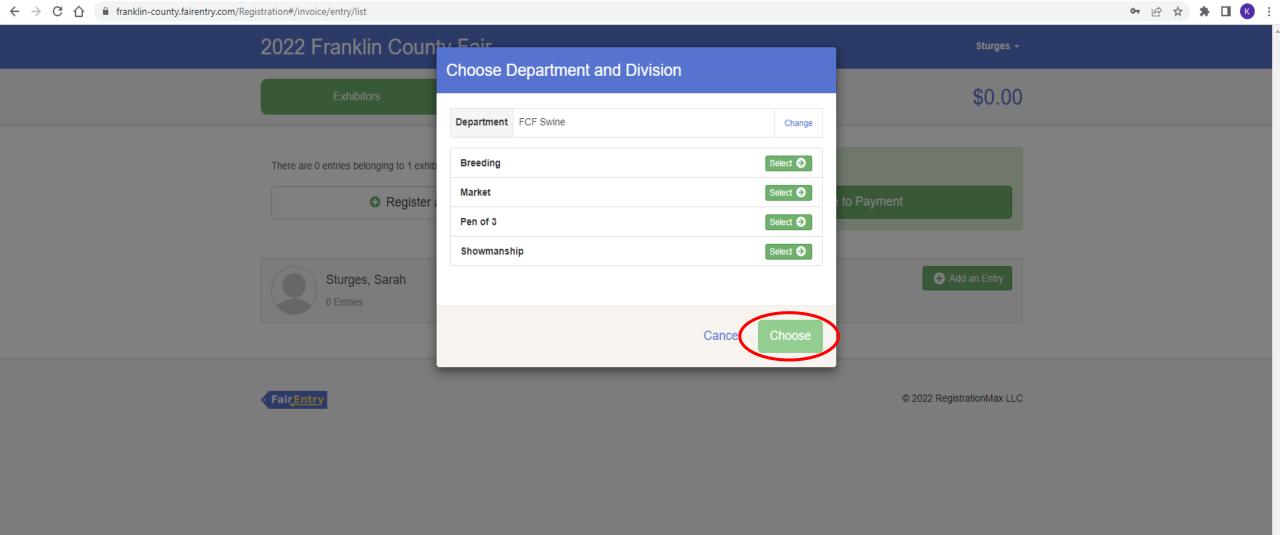

5/9/2022 - 6/18/2022 details

Your Current Invoice

You do not have a current invoice.

Your Completed Invoices

These invoices are no longer editable by you.

Your Approved Records

These are all the records that have been approved by fair management (across all your invoices):