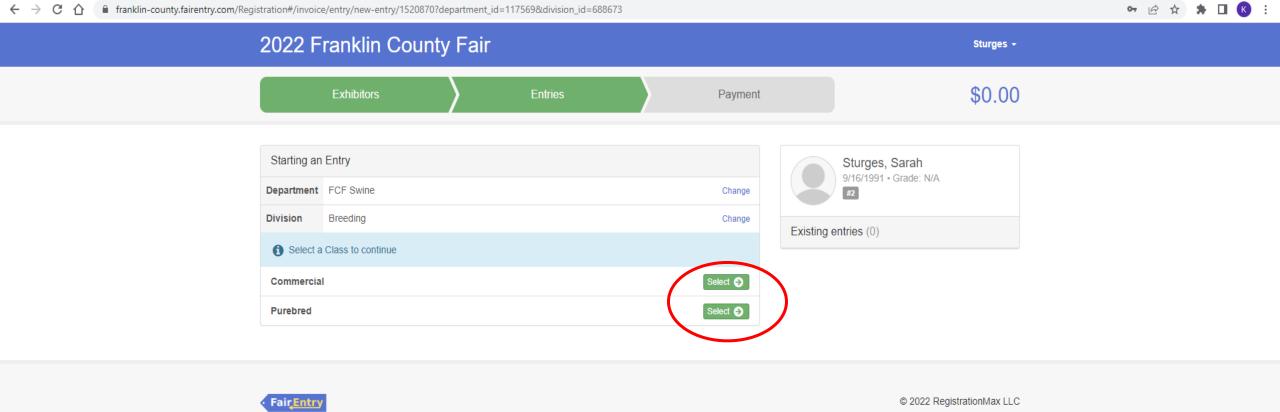

5/9/2022 - 6/18/2022 details

Your Current Invoice

You do not have a current invoice.

Your Completed Invoices

These invoices are no longer editable by you.

Your Approved Records

These are all the records that have been approved by fair management (across all your invoices):