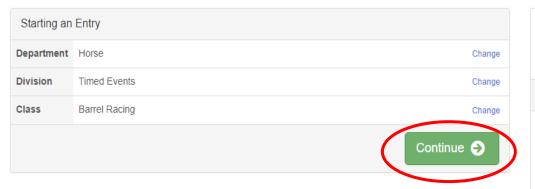

t** 





© 2022 RegistrationMax LLC

Registration is currently Open

5/9/2022 - 6/18/2022 details

Your Current Invoice

You do not have a current invoice.

Your Completed Invoices

These invoices are no longer editable by you.

Your Approved Records

These are all the records that have been approved by fair management (across all your invoices):

Sturges •

**Exhibitors** 

**Entries** 

• Fair Entry



## Welcome!

We noticed you haven't yet registered for the fair.

Go To Dashboard

Begin Registration •



© 2022 RegistrationMax LLC









• Fair<u>Entry</u>















• Fair<u>Entr</u>y





· Fair<u>Entry</u>







• Fair Entry









• Fair<u>Entry</u>

© 2022 RegistrationMax LLC

Continue •

• Fair Entry









• Fair Entry



Sturges 🕶

Exhibitors Payment \$5.00













#### O- |





### 2022 Franklin County Fair

xhibitors **)** Entries

Payment

\$5.00









· Fair<u>Entry</u>



Continue •



Sturges -



2022 Franklin County Fair

## Thanks!

Thank you for participating in 2022 Franklin County Fair.

An email confirmation of your submission has been sent.

If the fair management finds any issues with your registration, you will receive another email.

Visit Dashboard

Sign out



© 2022 RegistrationMax LLC

Once you submit entries, they will not be processed until we receive a check from you. All entries become void on July 1st if we do not have payment for entries.