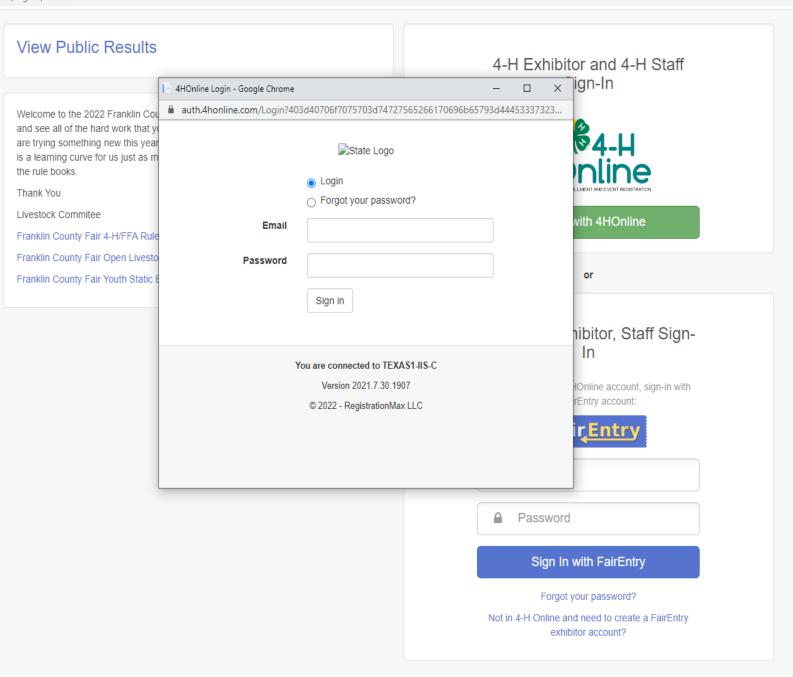

#### View Public Results

Welcome to the 2022 Franklin County Fair! We are excited for another year to be here and see all of the hard work that you are putting into your projects. As you can see we are trying something new this year with our fair entries. Please be patient with us as this is a learning curve for us just as much as it is for you. Attached below are the links to the rule books.

Thank You

Livestock Commitee

Franklin County Fair 4-H/FFA Rule Book

Franklin County Fair Open Livestock Rule Book

Franklin County Fair Youth Static Exhibits Rule Book