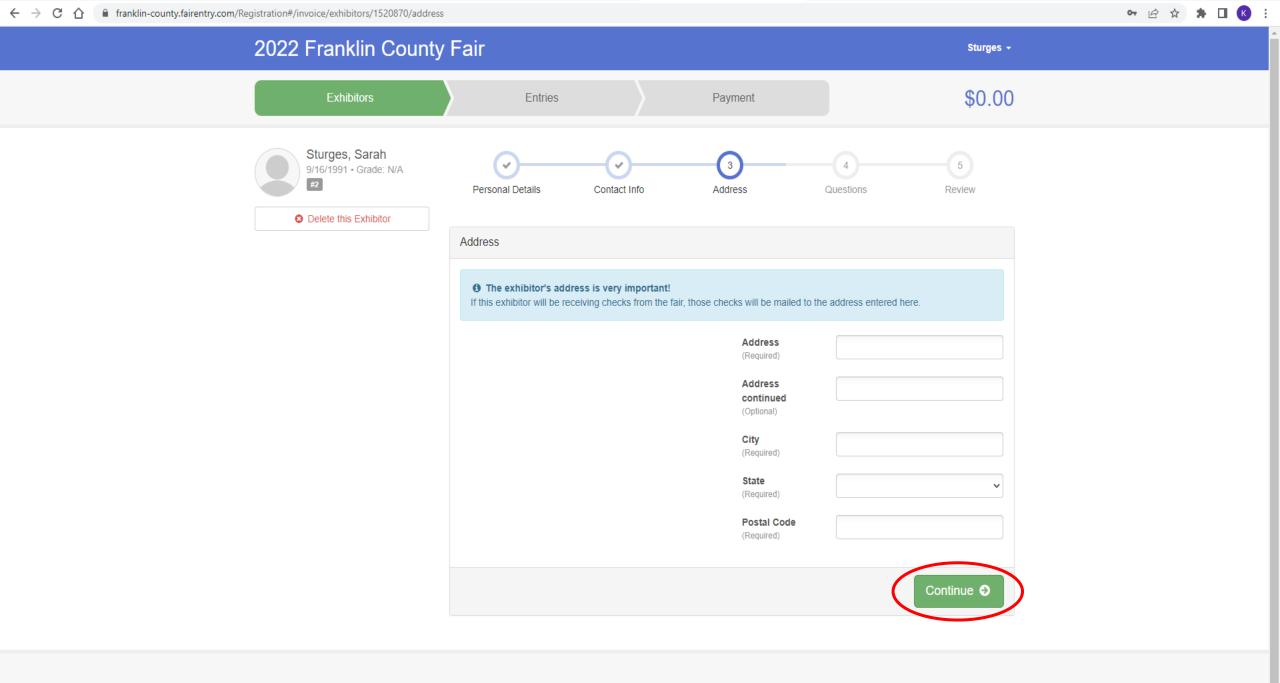

mple: Your last name

**Phone Number** 

browson@netins.net **Email** change **Account Name** 

Format: ###-### or #########

Password

- · 8 characters minimum
- at least 1 digit
- at least 1 capital letter or symbol

Confirm Password

**Create Account** 





© 2022 RegistrationMax LLC

Registration is currently Open

5/9/2022 - 6/18/2022 details

Your Current Invoice

You do not have a current invoice.

Your Completed Invoices

These invoices are no longer editable by you.

Your Approved Records

These are all the records that have been approved by fair management (across all your invoices):

Sturges •

**Exhibitors** 

**Entries** 

• Fair Entry



## Welcome!

We noticed you haven't yet registered for the fair.

Go To Dashboard

Begin Registration •



© 2022 RegistrationMax LLC









• Fair<u>Entry</u>















• Fair<u>Entr</u>y





· Fair<u>Entry</u>







• Fair Entry









• Fair<u>Entry</u>

© 2022 RegistrationMax LLC

Continue •

• Fair Entry









• Fair Entry



Sturges 🕶

Exhibitors Payment \$5.00













#### O- |





### 2022 Franklin County Fair

xhibitors **)** Entries

Payment

\$5.00









· Fair<u>Entry</u>



Continue •



Sturges -



2022 Franklin County Fair

## Thanks!

Thank you for participating in 2022 Franklin County Fair.

An email confirmation of your submission has been sent.

If the fair management finds any issues with your registration, you will receive another email.

Visit Dashboard

Sign out



© 2022 RegistrationMax LLC

Once you submit entries, they will not be processed until we receive a check from you. A