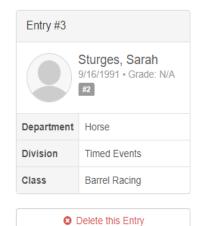

ails

Your Current Invoice

You do not have a current invoice.

Your Completed Invoices

These invoices are no longer editable by you.

Your Approved Records

These are all the records that have been approved by fair management (across all your invoices):

Sturges •

**Exhibitors** 

**Entries** 

• Fair Entry



## Welcome!

We noticed you haven't yet registered for the fair.

Go To Dashboard

Begin Registration •



© 2022 RegistrationMax LLC









• Fair<u>Entry</u>















• Fair<u>Entr</u>y





· Fair<u>Entry</u>







• Fair Entry









• Fair<u>Entry</u>

© 2022 RegistrationMax LLC

Continue •

• Fair Entry









• Fair Entry



Sturges 🕶

Exhibitors Payment \$5.00













#### O- |





### 2022 Franklin County Fair

xhibitors **)** Entries

Payment

\$5.00









· Fair<u>Entry</u>



Continue •



Sturges -



2022 Franklin County Fair

## Thanks!

Thank you for participating in 2022 Franklin County Fair.

An email confirmation of your submission has been sent.

If the fair management finds any issues with your registration, you will receive another email.

Visit Dashboard

Sign out



© 2022 RegistrationMax LLC

Once you submit entries, they will not be processed until we receive a check from you. All entries become void on July 1st if we do not have payment for entries.