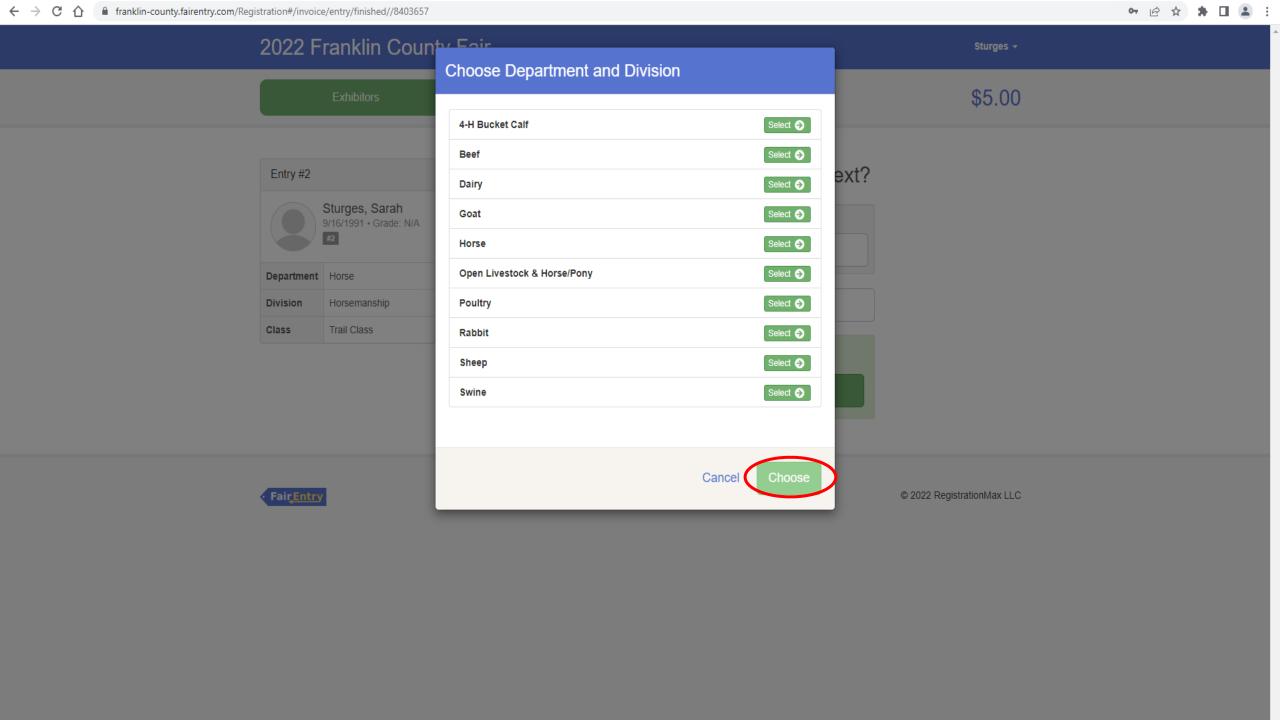

5/9/2022 - 6/18/2022 details

Your Current Invoice

You do not have a current invoice.

Your Completed Invoices

These invoices are no longer editable by you.

Your Approved Records

These are all the records that have been approved by fair management (across all your invoices):

Sturges •

**Exhibitors** 

**Entries** 

• Fair Entry