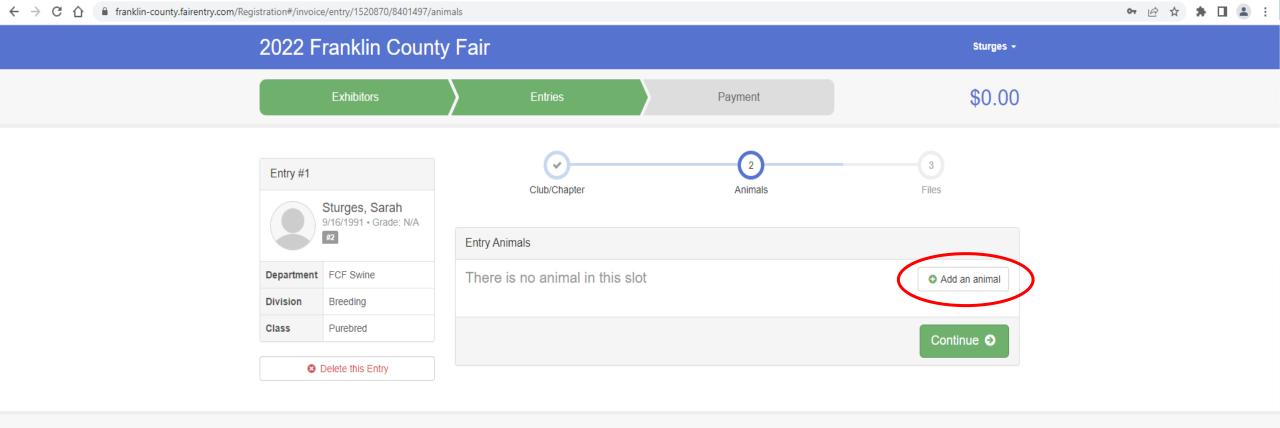

**Email** change **Account Name** 

Format: ###-### or #########

Password

- · 8 characters minimum
- at least 1 digit
- at least 1 capital letter or symbol

Confirm Password

**Create Account** 





© 2022 RegistrationMax LLC

Registration is currently Open

5/9/2022 - 6/18/2022 details

Your Current Invoice

You do not have a current invoice.

Your Completed Invoices

These invoices are no longer editable by you.

Your Approved Records

These are all the records that have been approved by fair management (across all your invoices):

Sturges •

**Exhibitors** 

**Entries** 

• Fair Entry



## Welcome!

We noticed you haven't yet registered for the fair.

Go To Dashboard

Begin Registration •



© 2022 RegistrationMax LLC









• Fair<u>Entry</u>















• Fair<u>Entr</u>y





· Fair<u>Entry</u>







• Fair Entry









• Fair<u>Entry</u>

© 2022 RegistrationMax LLC

Continue •

• Fair Entry









• Fair Entry



Sturges 🕶

Exhibitors Payment \$5.00













#### O- |





### 2022 Franklin County Fair

xhibitors **)** Entries

Payment

\$5.00









· Fair<u>Entry</u>



Continue •



Sturges -



2022 Franklin County Fair

## Thanks!

Thank you for participating in 2022 Franklin County Fair.

An email confirmation of your submission has been sent.

If the fair management finds any issues with your registration, you will receive another email.

Visit Dashboard

Sign out



© 2022 RegistrationMax LLC

Once you submit entries, they will not be processed until we receive a check from you. All entries become void on July 1st if we do not have payment