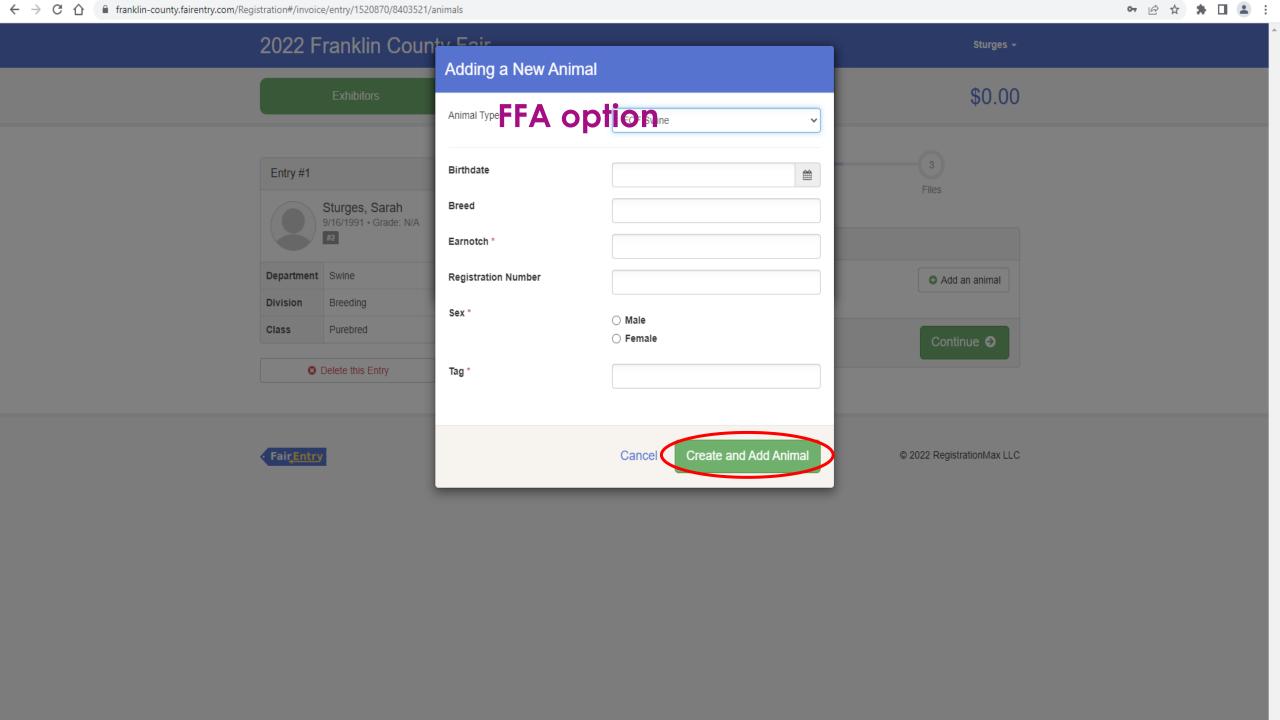

#-### or #########

Password

- · 8 characters minimum
- at least 1 digit
- at least 1 capital letter or symbol

Confirm Password

**Create Account** 





© 2022 RegistrationMax LLC

Registration is currently Open

5/9/2022 - 6/18/2022 details

Your Current Invoice

You do not have a current invoice.

Your Completed Invoices

These invoices are no longer editable by you.

Your Approved Records

These are all the records that have been approved by fair management (across all your invoices):

Sturges •

**Exhibitors** 

**Entries** 

• Fair Entry



## Welcome!

We noticed you haven't yet registered for the fair.

Go To Dashboard

Begin Registration •



© 2022 RegistrationMax LLC









• Fair<u>Entry</u>















• Fair<u>Entr</u>y





· Fair<u>Entry</u>







• Fair Entry









• Fair<u>Entry</u>

© 2022 RegistrationMax LLC

Continue •

• Fair Entry









• Fair Entry



Sturges 🕶

Exhibitors Payment \$5.00













#### O- |





### 2022 Franklin County Fair

xhibitors **)** Entries

Payment

\$5.00









· Fair<u>Entry</u>



Continue •



Sturges -



2022 Franklin County Fair

## Thanks!

Thank you for participating in 2022 Franklin County Fair.

An email confirmation of your submission has been sent.

If the fair management finds any issues with your registration, you will receive another email.

Visit Dashboard

Sign out



© 2022 RegistrationMax LLC

Once you submit entries, they will not be processed until we receive a check from you. All entries become void on July 1st if we do not have payment for entries.