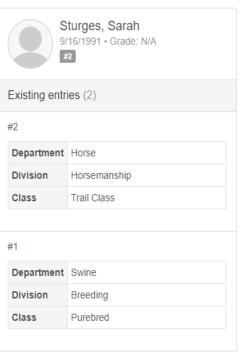

count** 





© 2022 RegistrationMax LLC

Registration is currently Open

5/9/2022 - 6/18/2022 details

Your Current Invoice

You do not have a current invoice.

Your Completed Invoices

These invoices are no longer editable by you.

Your Approved Records

These are all the records that have been approved by fair management (across all your invoices):

Sturges •

**Exhibitors** 

**Entries** 

• Fair Entry



## Welcome!

We noticed you haven't yet registered for the fair.

Go To Dashboard

Begin Registration •



© 2022 RegistrationMax LLC









• Fair<u>Entry</u>















• Fair<u>Entr</u>y





· Fair<u>Entry</u>







• Fair Entry









• Fair<u>Entry</u>

© 2022 RegistrationMax LLC

Continue •

• Fair Entry









• Fair Entry



Sturges 🕶

Exhibitors Payment \$5.00













#### O- |





### 2022 Franklin County Fair

xhibitors **)** Entries

Payment

\$5.00









· Fair<u>Entry</u>



Continue •



Sturges -



2022 Franklin County Fair

## Thanks!

Thank you for participating in 2022 Franklin County Fair.

An email confirmation of your submission has been sent.

If the fair management finds any issues with your registration, you will receive another email.

Visit Dashboard

Sign out



© 2022 RegistrationMax LLC

Once you submit entries, they will not be processed until we receive a check from you. All entries become void on July 1st if we do not have payment for entries.