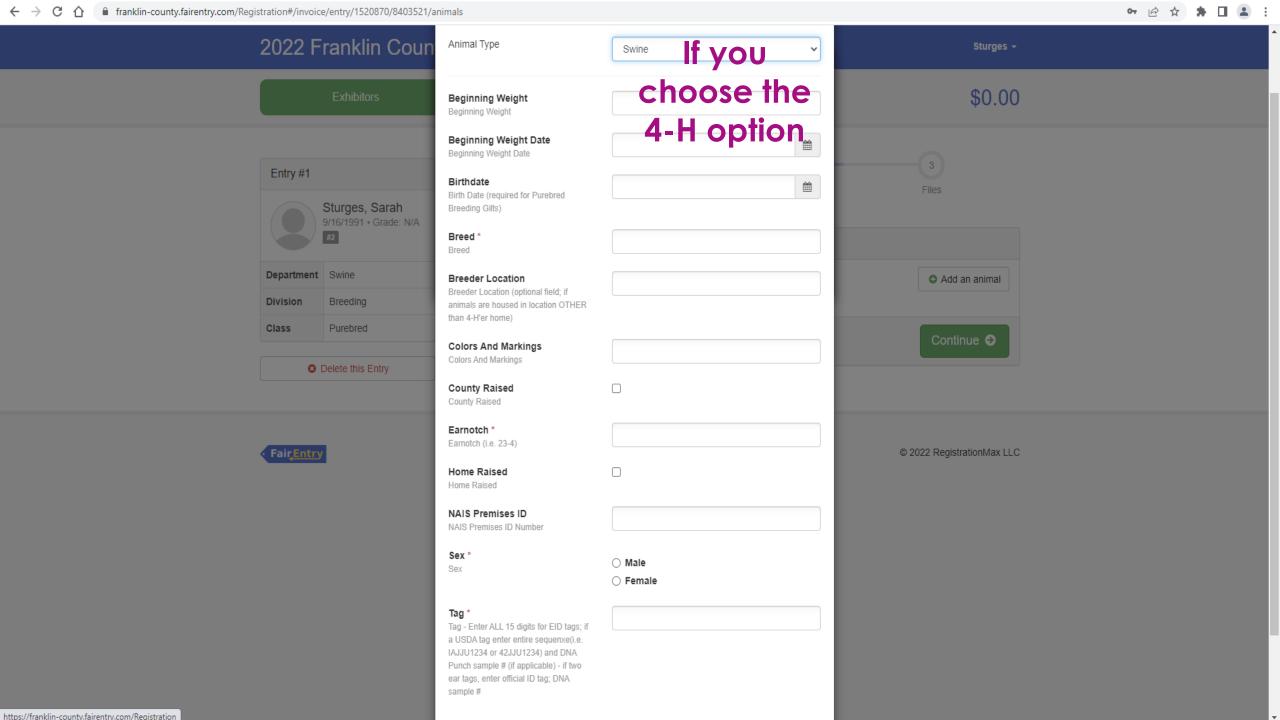

###-### or #########

Password

- · 8 characters minimum
- at least 1 digit
- at least 1 capital letter or symbol

Confirm Password

**Create Account** 





© 2022 RegistrationMax LLC

Registration is currently Open

5/9/2022 - 6/18/2022 details

Your Current Invoice

You do not have a current invoice.

Your Completed Invoices

These invoices are no longer editable by you.

Your Approved Records

These are all the records that have been approved by fair management (across all your invoices):

Sturges •

**Exhibitors** 

**Entries** 

• Fair Entry



## Welcome!

We noticed you haven't yet registered for the fair.

Go To Dashboard

Begin Registration •



© 2022 RegistrationMax LLC









• Fair<u>Entry</u>















• Fair<u>Entr</u>y





· Fair<u>Entry</u>







• Fair Entry









• Fair<u>Entry</u>

© 2022 RegistrationMax LLC

Continue •

• Fair Entry









• Fair Entry



Sturges 🕶

Exhibitors Payment \$5.00













#### O- |





### 2022 Franklin County Fair

xhibitors **)** Entries

Payment

\$5.00









· Fair<u>Entry</u>



Continue •



Sturges -



2022 Franklin County Fair

## Thanks!

Thank you for participating in 2022 Franklin County Fair.

An email confirmation of your submission has been sent.

If the fair management finds any issues with your registration, you will receive another email.

Visit Dashboard

Sign out



© 2022 RegistrationMax LLC

Once you submit entries, they will not be processed until we receive a check from you. All entries become void on July 1st if we do not have payment for entries.