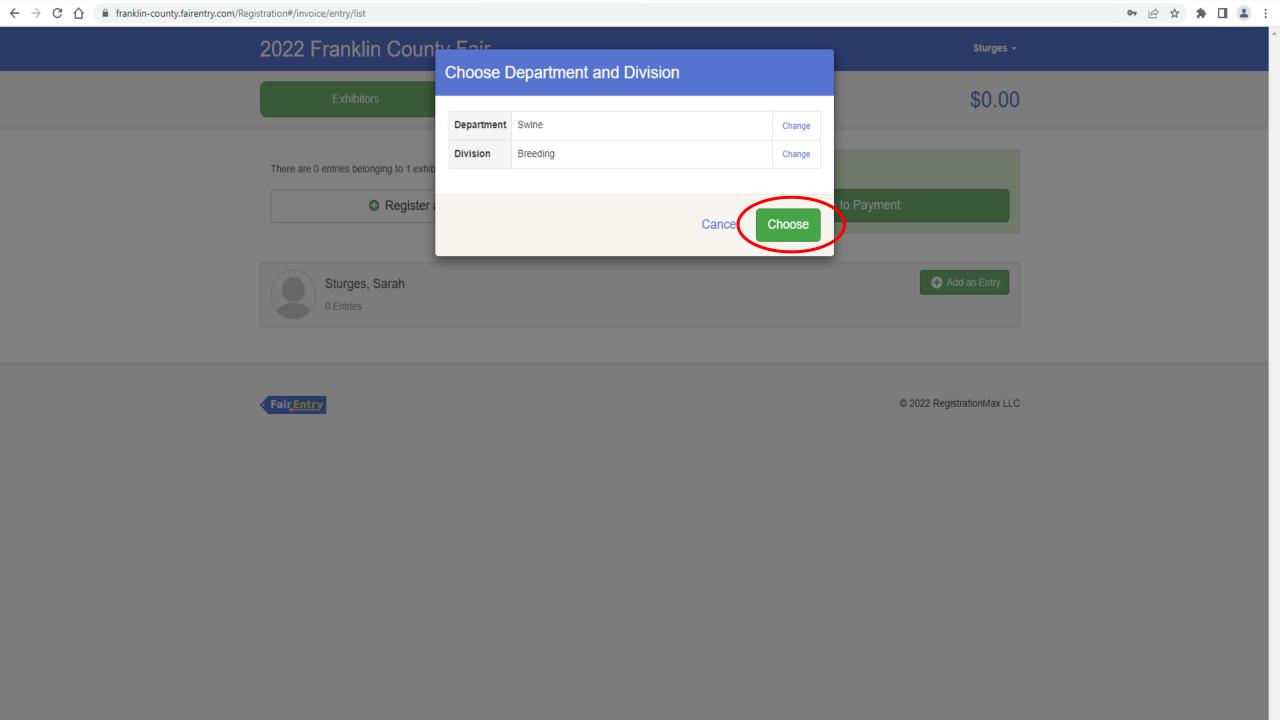

5/9/2022 - 6/18/2022 details

Your Current Invoice

You do not have a current invoice.

Your Completed Invoices

These invoices are no longer editable by you.

Your Approved Records

These are all the records that have been approved by fair management (across all your invoices):