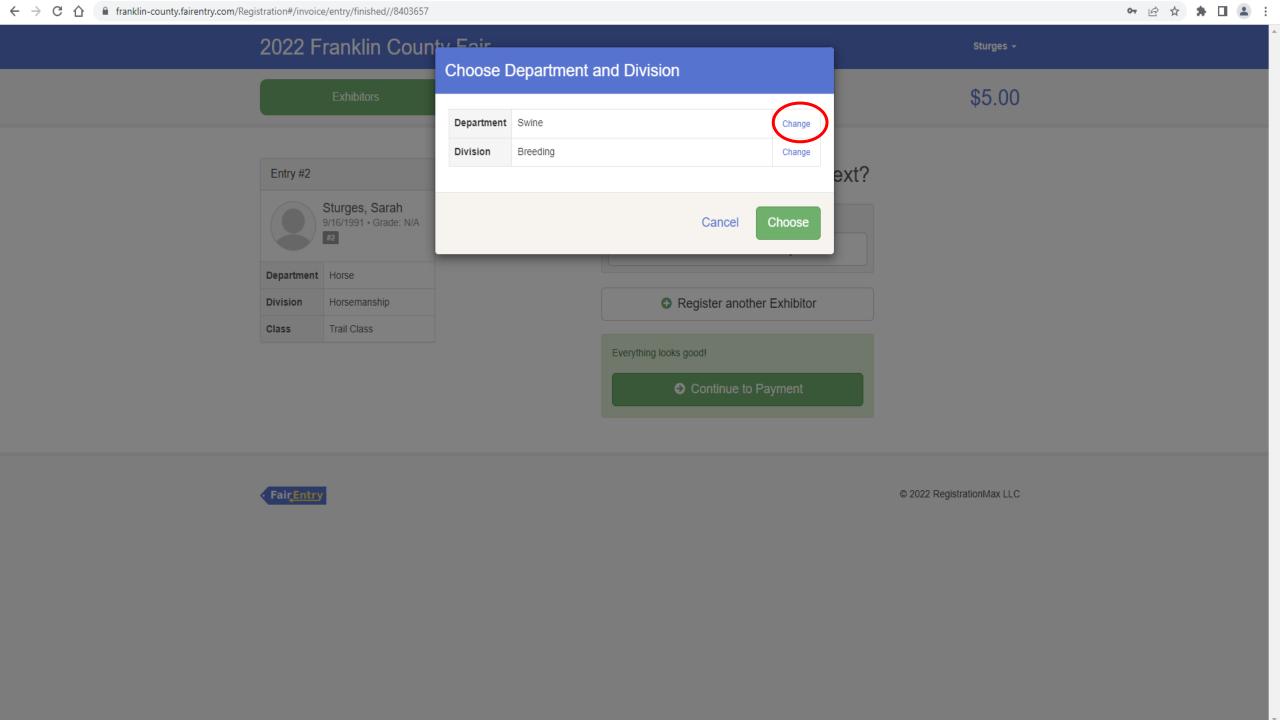

5/9/2022 - 6/18/2022 details

Your Current Invoice

You do not have a current invoice.

Your Completed Invoices

These invoices are no longer editable by you.

Your Approved Records

These are all the records that have been approved by fair management (across all your invoices):

Sturges •

**Exhibitors** 

**Entries** 

• Fair Entry