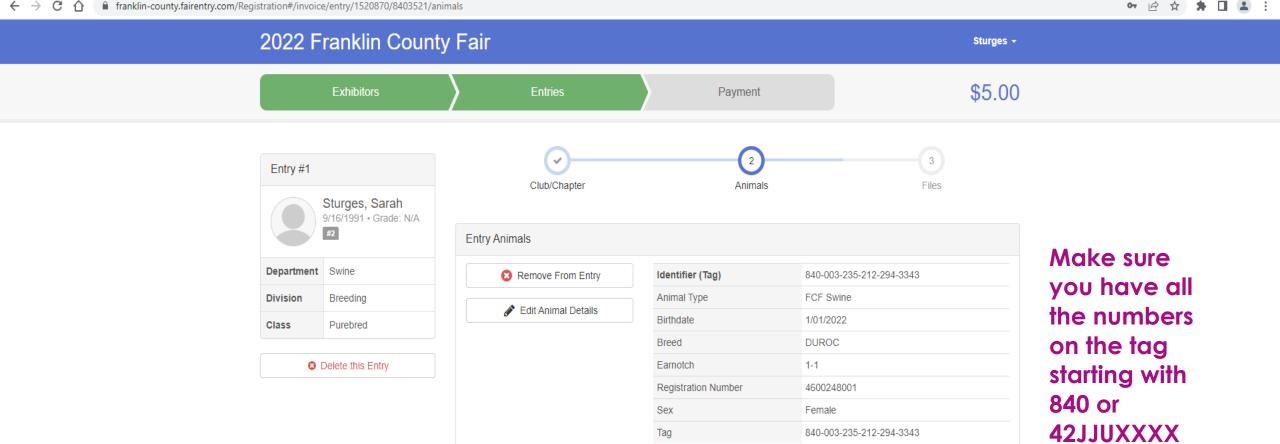

### or #########

Password

- · 8 characters minimum
- at least 1 digit
- at least 1 capital letter or symbol

Confirm Password

**Create Account** 





© 2022 RegistrationMax LLC

Registration is currently Open

5/9/2022 - 6/18/2022 details

Your Current Invoice

You do not have a current invoice.

Your Completed Invoices

These invoices are no longer editable by you.

Your Approved Records

These are all the records that have been approved by fair management (across all your invoices):

Sturges •

**Exhibitors** 

**Entries** 

• Fair Entry



## Welcome!

We noticed you haven't yet registered for the fair.

Go To Dashboard

Begin Registration •



© 2022 RegistrationMax LLC









• Fair<u>Entry</u>















• Fair<u>Entr</u>y





· Fair<u>Entry</u>







• Fair Entry









• Fair<u>Entry</u>

© 2022 RegistrationMax LLC

Continue •

• Fair Entry









• Fair Entry



Sturges 🕶

Exhibitors Payment \$5.00













#### O- |





### 2022 Franklin County Fair

xhibitors **)** Entries

Payment

\$5.00









· Fair<u>Entry</u>



Continue •



Sturges -



2022 Franklin County Fair

## Thanks!

Thank you for participating in 2022 Franklin County Fair.

An email confirmation of your submission has been sent.

If the fair management finds any issues with your registration, you will receive another email.

Visit Dashboard

Sign out



© 2022 RegistrationMax LLC

Once you submit entries, they will not be processed until we receive a check from you. All entries become void on July 1st if we do not have payment for entries.