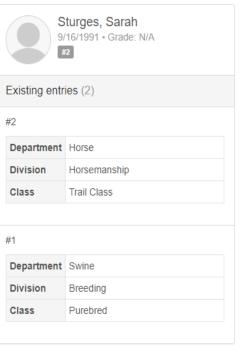

* 





© 2022 RegistrationMax LLC

Registration is currently Open

5/9/2022 - 6/18/2022 details

Your Current Invoice

You do not have a current invoice.

Your Completed Invoices

These invoices are no longer editable by you.

Your Approved Records

These are all the records that have been approved by fair management (across all your invoices):

Sturges •

**Exhibitors** 

**Entries** 

• Fair Entry



## Welcome!

We noticed you haven't yet registered for the fair.

Go To Dashboard

Begin Registration •



© 2022 RegistrationMax LLC









• Fair<u>Entry</u>















• Fair<u>Entr</u>y





· Fair<u>Entry</u>







• Fair Entry









• Fair<u>Entry</u>

© 2022 RegistrationMax LLC

Continue •

• Fair Entry









• Fair Entry



Sturges 🕶

Exhibitors Payment \$5.00













#### O- |





### 2022 Franklin County Fair

xhibitors **)** Entries

Payment

\$5.00









· Fair<u>Entry</u>



Continue •



Sturges -



2022 Franklin County Fair

## Thanks!

Thank you for participating in 2022 Franklin County Fair.

An email confirmation of your submission has been sent.

If the fair management finds any issues with your registration, you will receive another email.

Visit Dashboard

Sign out



© 2022 RegistrationMax LLC

Once you submit entries, they will not be processed until we receive a check from you. All entries become void on July 1st if we do not have payment for entries.