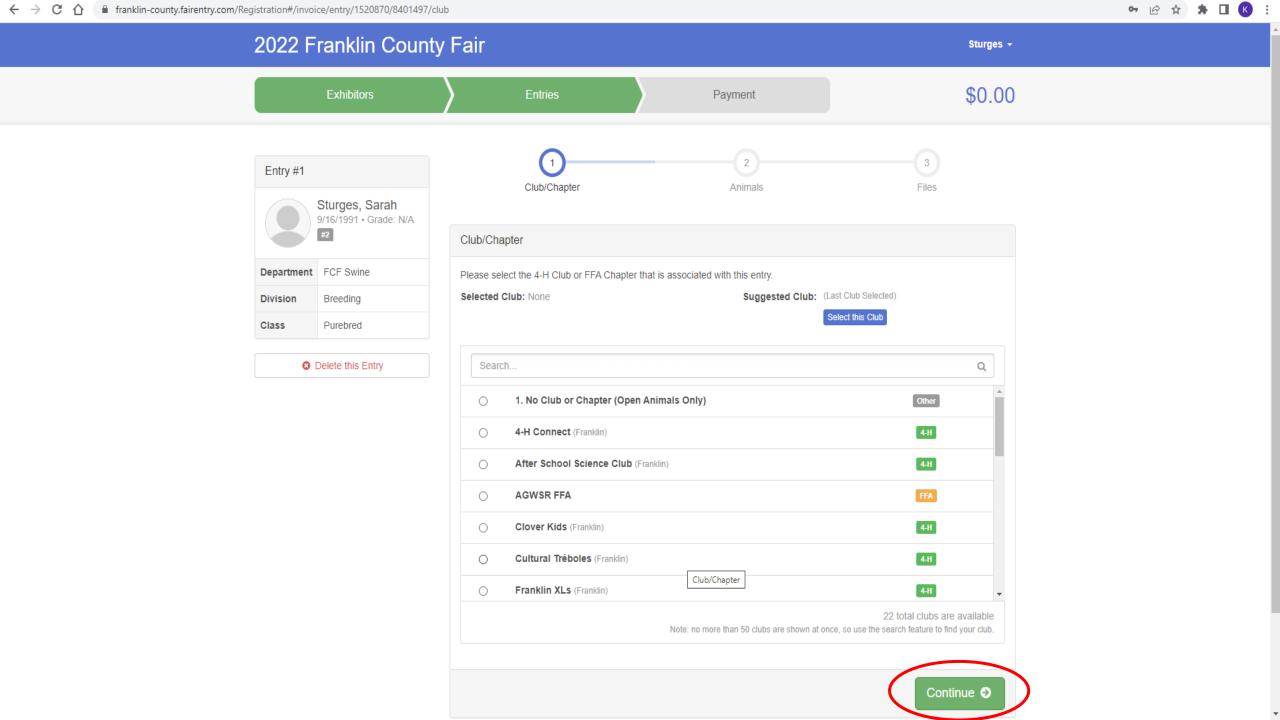

t **Email** change **Account Name** 

Format: ###-### or #########

Password

- · 8 characters minimum
- at least 1 digit
- at least 1 capital letter or symbol

Confirm Password

**Create Account** 





© 2022 RegistrationMax LLC

Registration is currently Open

5/9/2022 - 6/18/2022 details

Your Current Invoice

You do not have a current invoice.

Your Completed Invoices

These invoices are no longer editable by you.

Your Approved Records

These are all the records that have been approved by fair management (across all your invoices):

Sturges •

**Exhibitors** 

**Entries** 

• Fair Entry



## Welcome!

We noticed you haven't yet registered for the fair.

Go To Dashboard

Begin Registration •



© 2022 RegistrationMax LLC









• Fair<u>Entry</u>















• Fair<u>Entr</u>y





· Fair<u>Entry</u>







• Fair Entry









• Fair<u>Entry</u>

© 2022 RegistrationMax LLC

Continue •

• Fair Entry









• Fair Entry



Sturges 🕶

Exhibitors Payment \$5.00













#### O- |





### 2022 Franklin County Fair

xhibitors **)** Entries

Payment

\$5.00









· Fair<u>Entry</u>



Continue •



Sturges -



2022 Franklin County Fair

## Thanks!

Thank you for participating in 2022 Franklin County Fair.

An email confirmation of your submission has been sent.

If the fair management finds any issues with your registration, you will receive another email.

Visit Dashboard

Sign out



© 2022 RegistrationMax LLC

Once you submit entries, they will not be processed until we receive a check from you. All entries become void on July 1st if we do not have payme