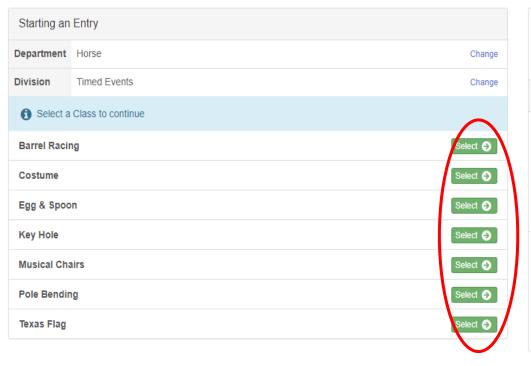

5/9/2022 - 6/18/2022 details

Your Current Invoice

You do not have a current invoice.

Your Completed Invoices

These invoices are no longer editable by you.

Your Approved Records

These are all the records that have been approved by fair management (across all your invoices):

Sturges •

**Exhibitors** 

**Entries** 

• Fair Entry