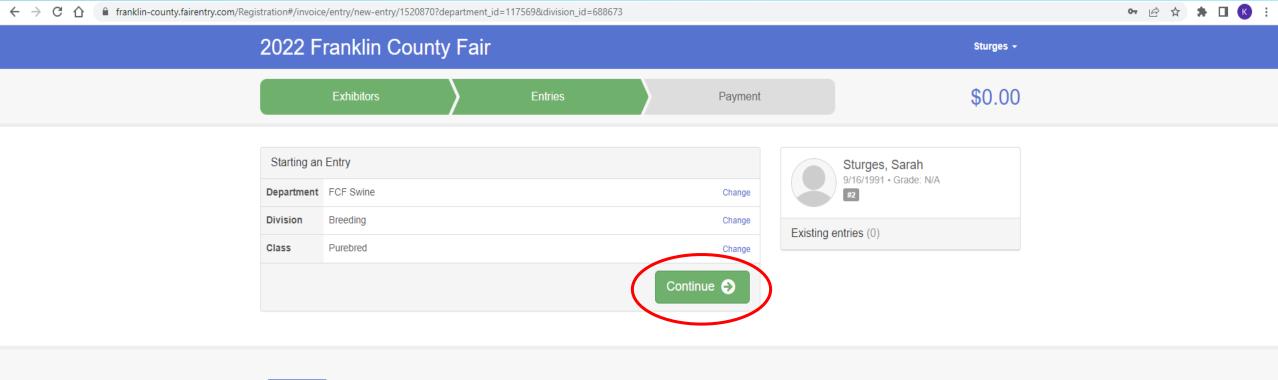

5/9/2022 - 6/18/2022 details

Your Current Invoice

You do not have a current invoice.

Your Completed Invoices

These invoices are no longer editable by you.

Your Approved Records

These are all the records that have been approved by fair management (across all your invoices):