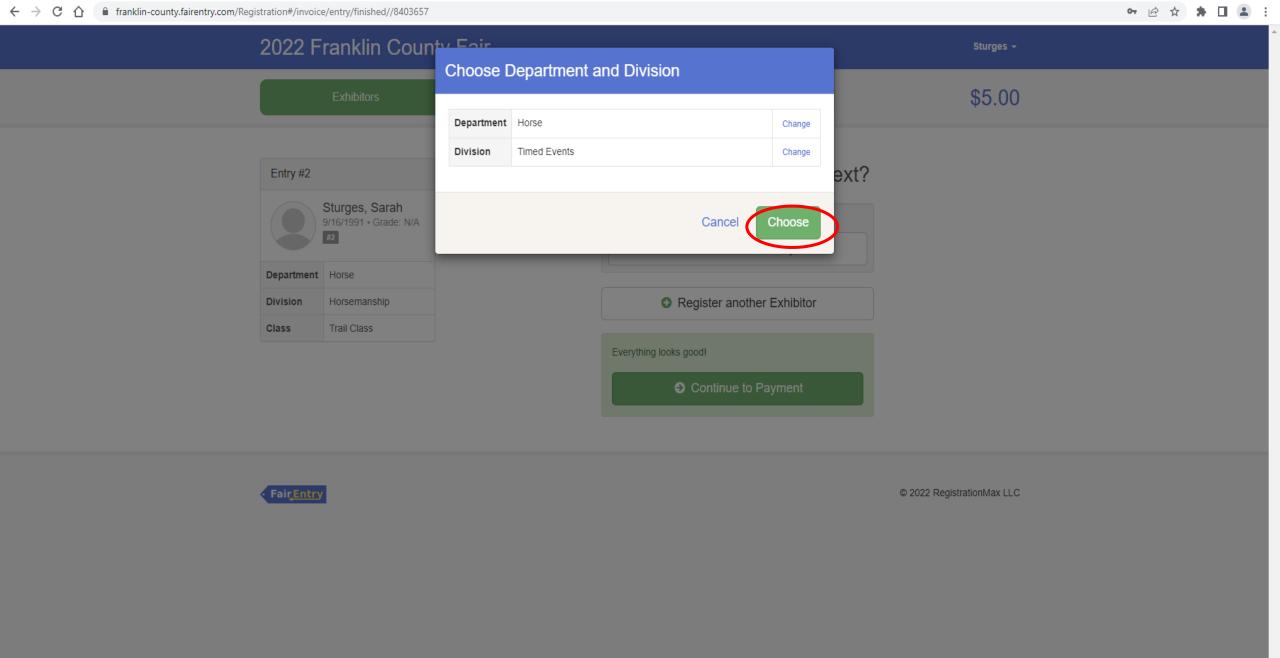

5/9/2022 - 6/18/2022 details

Your Current Invoice

You do not have a current invoice.

Your Completed Invoices

These invoices are no longer editable by you.

Your Approved Records

These are all the records that have been approved by fair management (across all your invoices):

Sturges •

**Exhibitors** 

**Entries** 

• Fair Entry