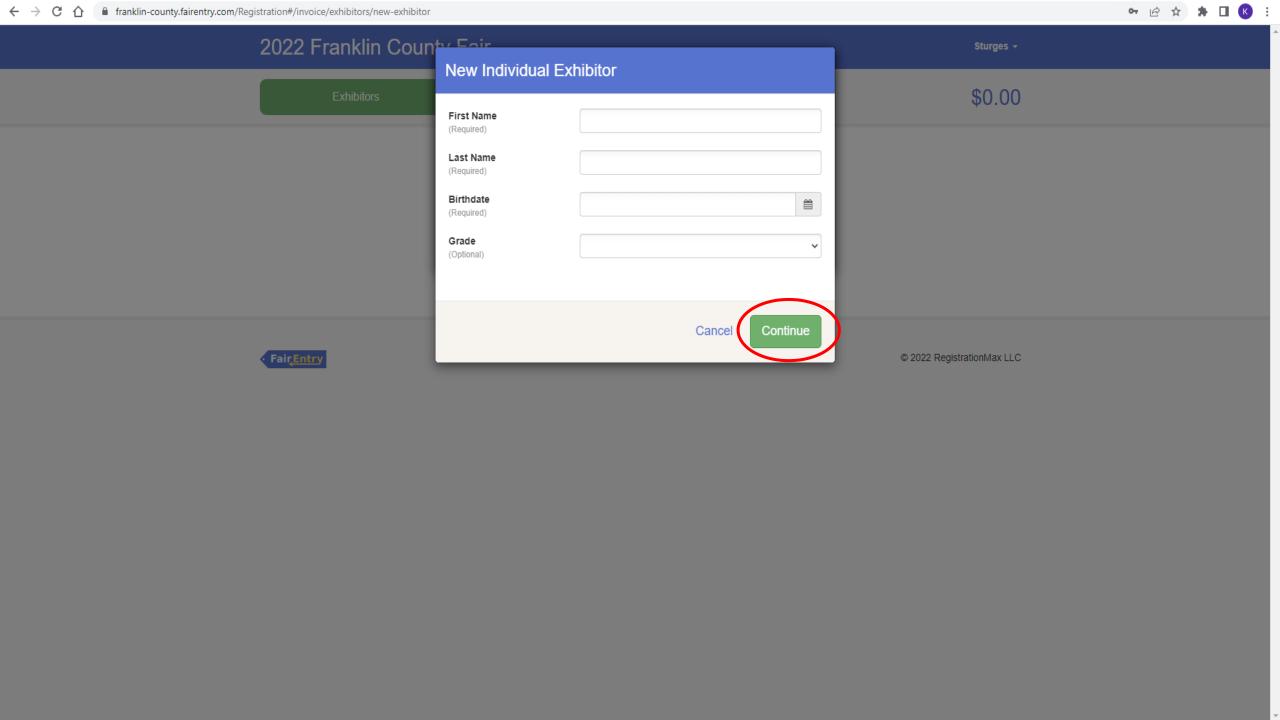

xample: Your last name

**Phone Number** 

browson@netins.net **Email** change **Account Name** 

Format: ###-### or #########

Password

- · 8 characters minimum
- at least 1 digit
- at least 1 capital letter or symbol

Confirm Password

**Create Account** 





© 2022 RegistrationMax LLC

Registration is currently Open

5/9/2022 - 6/18/2022 details

Your Current Invoice

You do not have a current invoice.

Your Completed Invoices

These invoices are no longer editable by you.

Your Approved Records

These are all the records that have been approved by fair management (across all your invoices):

Sturges •

**Exhibitors** 

**Entries** 

• Fair Entry



## Welcome!

We noticed you haven't yet registered for the fair.

Go To Dashboard

Begin Registration •



© 2022 RegistrationMax LLC









• Fair<u>Entry</u>















• Fair<u>Entr</u>y





· Fair<u>Entry</u>







• Fair Entry









• Fair<u>Entry</u>

© 2022 RegistrationMax LLC

Continue •

• Fair Entry









• Fair Entry



Sturges 🕶

Exhibitors Payment \$5.00













#### O- |





### 2022 Franklin County Fair

xhibitors **)** Entries

Payment

\$5.00









· Fair<u>Entry</u>



Continue •



Sturges -



2022 Franklin County Fair

## Thanks!

Thank you for participating in 2022 Franklin County Fair.

An email confirmation of your submission has been sent.

If the fair management finds any issues with your registration, you will receive another email.

Visit Dashboard

Sign out



© 2022 RegistrationMax LLC

Once you submit entries, they will not be processed until we receive a check from you.