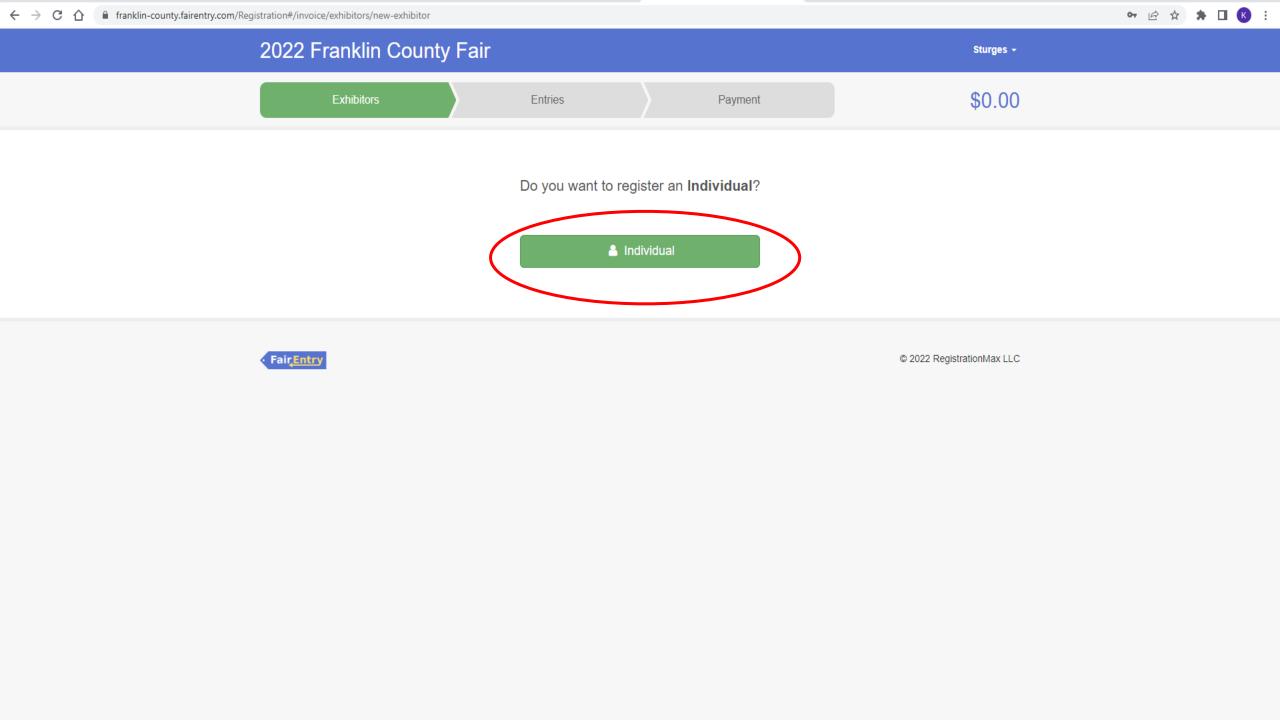

Sturges •

**Exhibitors** 

**Entries** 

• Fair Entry

## Welcome!

We noticed you haven't yet registered for the fair.

Go To Dashboard

Begin Registration •

© 2022 RegistrationMax LLC

• Fair<u>Entry</u>

• Fair<u>Entr</u>y

· Fair<u>Entry</u>