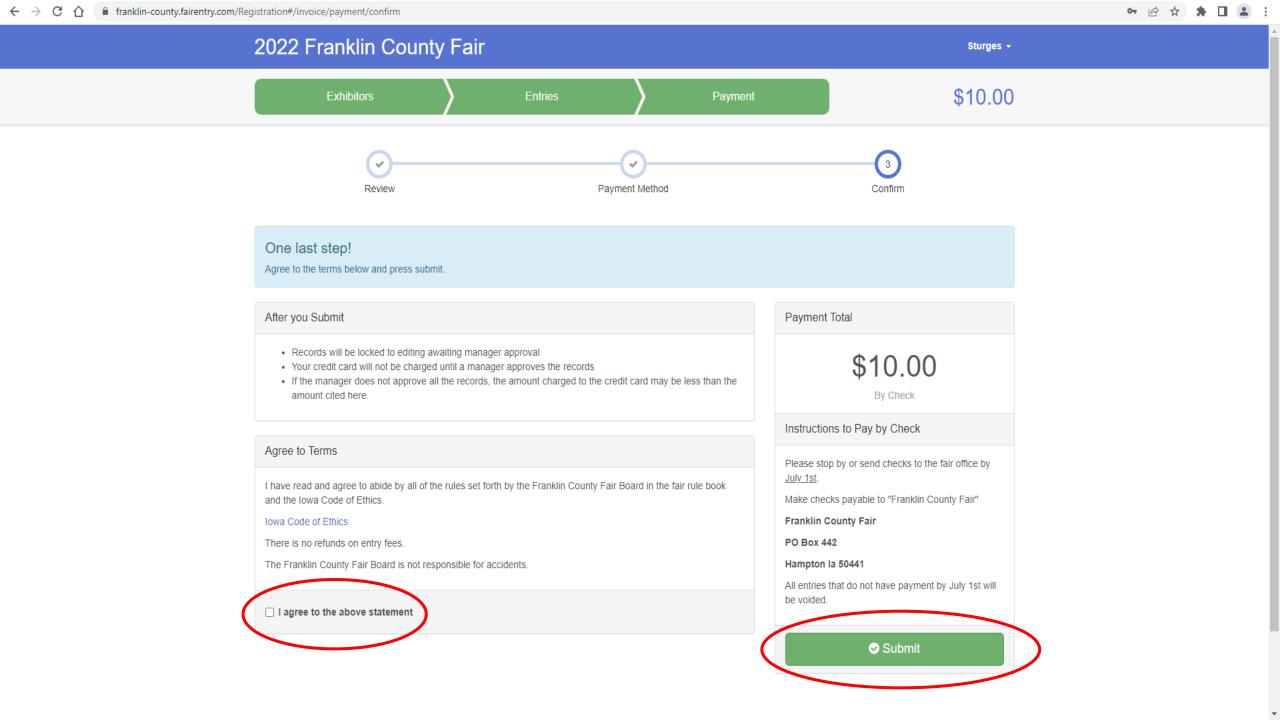

Visit Dashboard

Sign out

© 2022 RegistrationMax LLC

Once you submit entries, they will not be processed until we receive a check from you. All entries become void on July 1st if we do not have payment for entries.