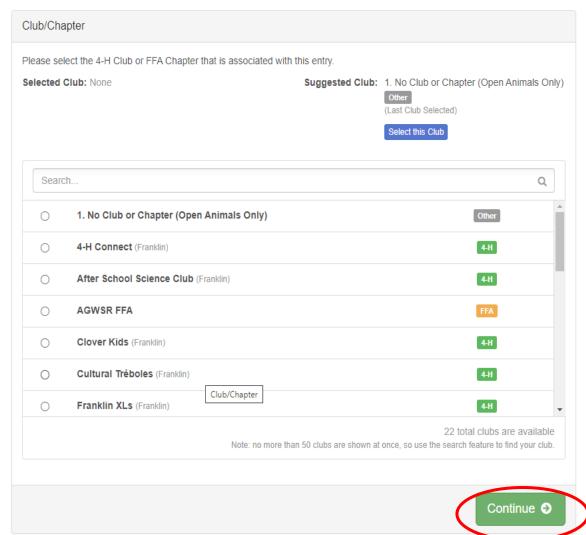

ls

Your Current Invoice

You do not have a current invoice.

Your Completed Invoices

These invoices are no longer editable by you.

Your Approved Records

These are all the records that have been approved by fair management (across all your invoices):

Sturges •

**Exhibitors** 

**Entries** 

• Fair Entry



## Welcome!

We noticed you haven't yet registered for the fair.

Go To Dashboard

Begin Registration •



© 2022 RegistrationMax LLC









• Fair<u>Entry</u>















• Fair<u>Entr</u>y





· Fair<u>Entry</u>







• Fair Entry









• Fair<u>Entry</u>

© 2022 RegistrationMax LLC

Continue •

• Fair Entry









• Fair Entry



Sturges 🕶

Exhibitors Payment \$5.00













#### O- |





### 2022 Franklin County Fair

xhibitors **)** Entries

Payment

\$5.00









· Fair<u>Entry</u>



Continue •



Sturges -



2022 Franklin County Fair

## Thanks!

Thank you for participating in 2022 Franklin County Fair.

An email confirmation of your submission has been sent.

If the fair management finds any issues with your registration, you will receive another email.

Visit Dashboard

Sign out



© 2022 RegistrationMax LLC

Once you submit entries, they will not be processed until we receive a check from you. All entries become void on July 1st if we do not have payment for entries.