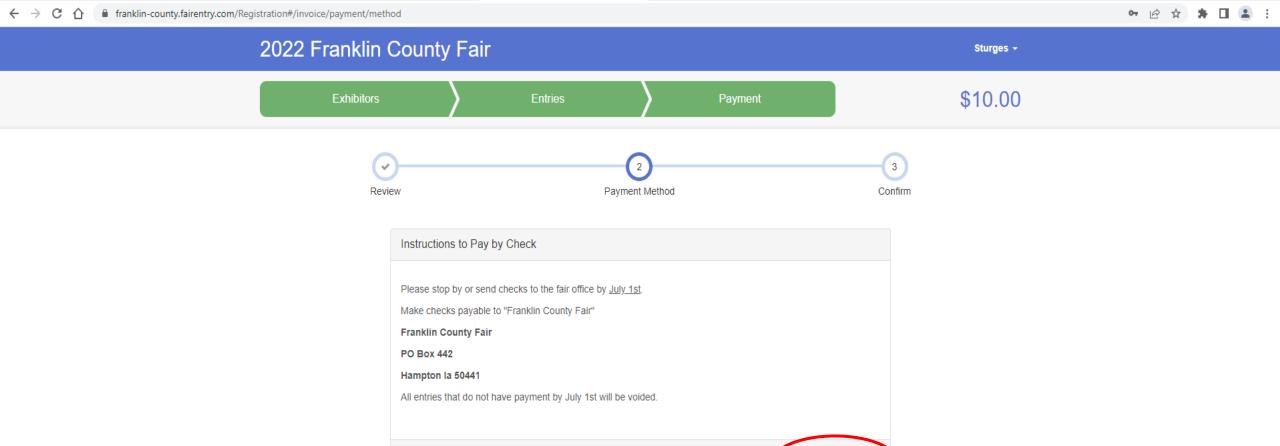

Visit Dashboard

Sign out

© 2022 RegistrationMax LLC

Once you submit entries, they will not be processed until we receive a check from you. All entries become void on July 1st if we do not have payment for entries.