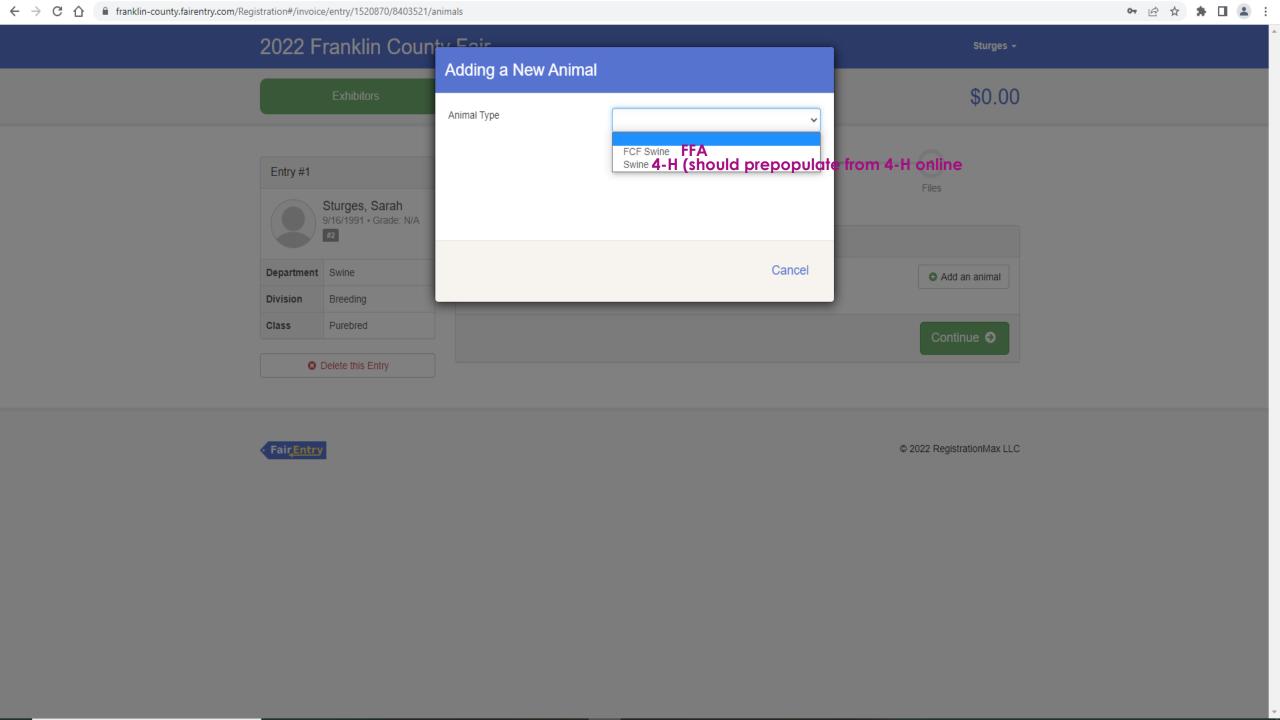

: ###-### or #########

Password

- · 8 characters minimum
- at least 1 digit
- at least 1 capital letter or symbol

Confirm Password

**Create Account** 





© 2022 RegistrationMax LLC

Registration is currently Open

5/9/2022 - 6/18/2022 details

Your Current Invoice

You do not have a current invoice.

Your Completed Invoices

These invoices are no longer editable by you.

Your Approved Records

These are all the records that have been approved by fair management (across all your invoices):

Sturges •

**Exhibitors** 

**Entries** 

• Fair Entry



## Welcome!

We noticed you haven't yet registered for the fair.

Go To Dashboard

Begin Registration •



© 2022 RegistrationMax LLC









• Fair<u>Entry</u>















• Fair<u>Entr</u>y





· Fair<u>Entry</u>







• Fair Entry









• Fair<u>Entry</u>

© 2022 RegistrationMax LLC

Continue •

• Fair Entry









• Fair Entry



Sturges 🕶

Exhibitors Payment \$5.00













#### O- |





### 2022 Franklin County Fair

xhibitors **)** Entries

Payment

\$5.00









· Fair<u>Entry</u>



Continue •



Sturges -



2022 Franklin County Fair

## Thanks!

Thank you for participating in 2022 Franklin County Fair.

An email confirmation of your submission has been sent.

If the fair management finds any issues with your registration, you will receive another email.

Visit Dashboard

Sign out



© 2022 RegistrationMax LLC

Once you submit entries, they will not be processed until we receive a check from you. All entries become void on July 1st if we do not have payment for entries.